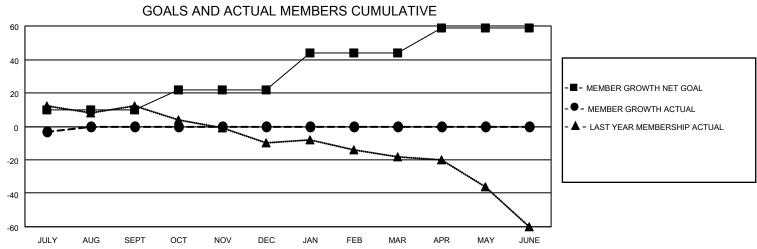

## District 14 L

| Clubs         |               |             |               | Members               |                        |                         |                                                    |  |
|---------------|---------------|-------------|---------------|-----------------------|------------------------|-------------------------|----------------------------------------------------|--|
|               | RESULTS FOR   | R 2021-2022 |               | RESULTS FOR 2021-2022 |                        |                         |                                                    |  |
| QUARTER       | NEW CLUB GOAL | NEW CLUBS   | DROPPED CLUBS | QUARTER MEM           | BER GROWTH NET<br>GOAL | MEMBER GROWTH<br>ACTUAL | DROPPED<br>MEMBERS ACTUAL<br>(including transfers) |  |
| JULY/AUG/SEPT | 0             | 0           | 0             | JULY/AUG/SEPT         | 10                     | 4                       | 5                                                  |  |
| OCT/NOV/DEC   | 0             | 0           | 0             | OCT/NOV/DEC           | 12                     | 0                       | 0                                                  |  |
| JAN/FEB/MAR   | 1             | 0           | 0             | JAN/FEB/MAR           | 22                     | 0                       | 0                                                  |  |
| APR/MAY/JUNE  | 0             | 0           | 0             | APR/MAY/JUNE          | 15                     | 0                       | 0                                                  |  |